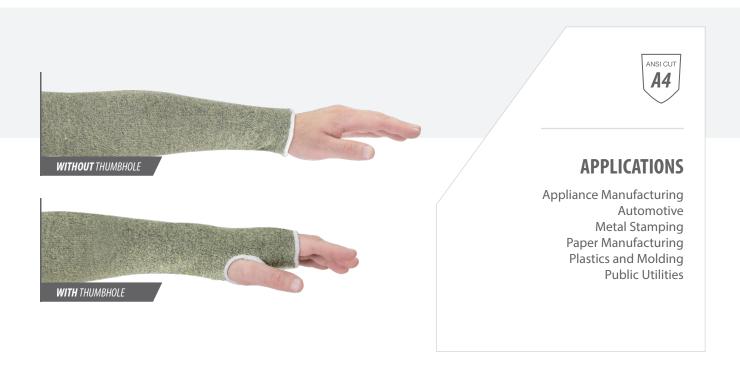

## **FEATURES**

Keep your arm cool, comfortable and well protected with the MSATA/HACM sleeve. We started with ATA® Hide-Away™ fibers to give the wearer solid ANSI level A4 cut and slash protection. Next, a STA-COOL® inner layer wicks moisture away from the arm, keeping the wearer dry, cool and comfortable for hours. A darker color than traditional cut resistant sleeves, the Hide-Away™ technology hides dirt and soiling. That, plus easy laundering, extends the overall life of the product. This seamless, tubular knit sleeve is a comfortable 3" wide. Made in the USA, too.

## **ATTRIBUTES**

| STYLE         | Seamless Knit                         |  |
|---------------|---------------------------------------|--|
| GAUGE         | 2-ply knit                            |  |
| ANSI CUT      | A4                                    |  |
| SIZES         | 12" to 24" with and without Thumbhole |  |
| FIBER CONTENT | ATA® Hide-Away™ fiber technology      |  |
| COLORS        | Green                                 |  |
| CARE          | Machine wash or dry clean             |  |
| PACKAGING     | 144 ea.                               |  |